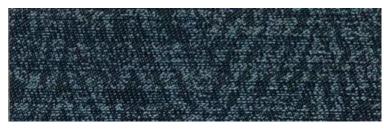

## **WOVEN VINYL**

Size: 250 x 1000 x 3mm | 16pcs/box 4m2



- + The most reliable NOX EMT™ core structure + Consistent product thickness by patterns for
- mix & match with different patterns



+ Clean-cut finishing for preventing fraying even when cutting tiles during installation



Quick EASY Certified non-toxic, Quick and Easy ECOLAY\* installation without glue and fiberglass-free

> Easy EASY Minimal cleaning time and low maintenance







retain gorgeous original colors over time













Note: Colours here may differ from actual due to the lighting during photoshoot & your phone/laptop screen resolutions. Best to request for actual samples for colour matching.







FQ-2502



FQ-2505



FQ-2506



## INSTALLATION CONCEPT GUIDE



LOOM PLAY #27

LOOM PLAY #26



LOOM PLAY #28

LOOM PLAY #4

LOOM PLAY #5

LOOM PLAY #10

LOOM PLAY #15

LOOM PLAY #20

| 407 | LOOM DLAV #25 |
|-----|---------------|

## 24 LOOM PLAY #25



LOOM PLAY #30

LOOM PLAY #29

## L00M<sup>+</sup> Test Item Standard 日巅 Level of use EN 685 33 54 EN 1814 Fraying Frayproof H Thermal resistance ISO 8302 0.02m<sup>2</sup>K/W ତ EN 985 Castor chair resistance No damage 150 23999 $\leq 0.10\%$ (Norm: $\leq 0.25\%$ ) Dimensional stability х X К X EN 986 Passed 4 EN 13501-1 Bfl -s1 Fire resistance Indoor air quality Low VOC (floor score certified) EN 12524 Suitable Underfloor heating 22 ISO 105-B02 ≥6 Light fastness 2 DIN 51130 R11 Slip resistance EN 13893 DS Flexibility ISO 24344 Passed ż 9dB Impact sound ins