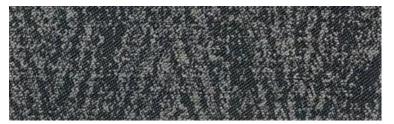

## **WOVEN VINYL**

Size: 250 x 1000 x 3mm | 16pcs/box 4m2



- + The most reliable NOX EMT™ core structure + Consistent product thickness by patterns for
- mix & match with different patterns



+ Clean-cut finishing for preventing fraying even when cutting tiles during installation



Quick EASY Certified non-toxic, Quick and Easy ECOLAY\* installation without glue and fiberglass-free

> Easy EASY Minimal cleaning time and low maintenance







retain gorgeous original colors over time













Note: Colours here may differ from actual due to the lighting during photoshoot & your phone/laptop screen resolutions. Best to request for actual samples for colour matching.







FQ-2502



FQ-2505



FQ-2506



## INSTALLATION CONCEPT GUIDE



LOOM PLAY #27

LOOM PLAY #26



LOOM PLAY #28

LOOM PLAY #4

LOOM PLAY #5

LOOM PLAY #10

LOOM PLAY #15

LOOM PLAY #20

| 407 | LOOM DLAV #25 |
|-----|---------------|

## 24 LOOM PLAY #25



LOOM PLAY #30

LOOM PLAY #29

## L00M<sup>+</sup> Test Item Standard 日巅 Level of use EN 685 33 54 EN 1814 Fraying Frayproof H Thermal resistance ISO 8302 0.02m<sup>2</sup>K/W ତ EN 985 Castor chair resistance No damage 150 23999 $\leq 0.10\%$ (Norm: $\leq 0.25\%$ ) Dimensional stability х X К X EN 986 Passed 4 EN 13501-1 Bfl -s1 Fire resistance Indoor air quality Low VOC (floor score certified) EN 12524 Suitable Underfloor heating 22 ISO 105-B02 ≥6 Light fastness 2 DIN 51130 R11 Slip resistance EN 13893 DS Flexibility ISO 24344 Passed ż 9dB Impac