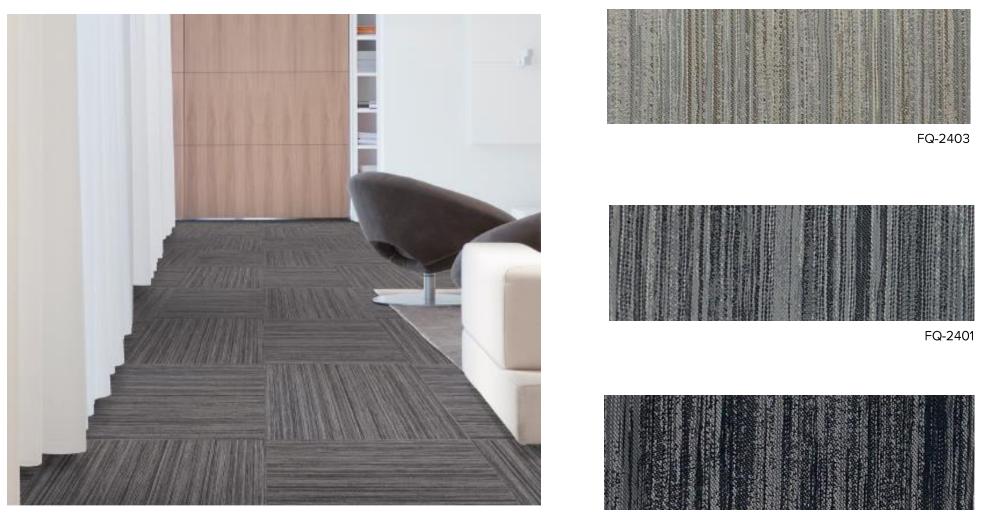

## **WOVEN VINYL**

Size: 250 x 1000 x 3mm | 16pcs/box 4m2

- + The most reliable NOX EMT™ core structure + Consistent product thickness by patterns for
- mix & match with different patterns

+ Clean-cut finishing for preventing fraying even when cutting tiles during installation

Quick EASY Certified non-toxic, Quick and Easy ECOLAY\* installation without glue and fiberglass-free

> Easy EASY Minimal cleaning time and low maintenance

retain gorgeous original colors over time

Note: Colours here may differ from actual due to the lighting during photoshoot & your phone/laptop screen resolutions. Best to request for actual samples for colour matching.