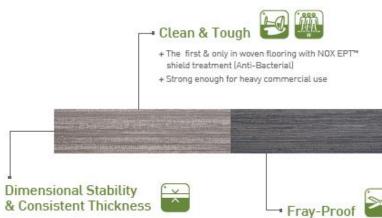

## **WOVEN VINYL**

Size: 250 x 1000 x 3mm | 16pcs/box 4m2

- + The most reliable NOX EMT™ core structure + Consistent product thickness by patterns for
- mix & match with different patterns

+ Clean-cut finishing for preventing fraying even when cutting tiles during installation