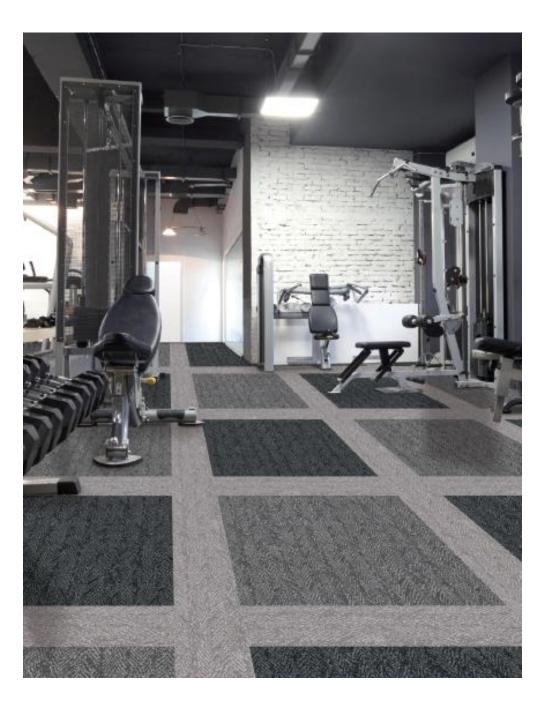

## **WOVEN VINYL**

Size: 250 x 1000 x 3mm | 16pcs/box 4m2



- + The most reliable NOX EMT™ core structure + Consistent product thickness by patterns for
- mix & match with different patterns



+ Clean-cut finishing for preventing fraying even when cutting tiles during installation



Quick EASY Certified non-toxic, Quick and Easy ECOLAY\* installation without glue and fiberglass-free

> Easy EASY Minimal cleaning time and low maintenance







retain gorgeous original colors over time













Note: Colours here may differ from actual due to the lighting during photoshoot & your phone/laptop screen resolutions. Best to request for actual samples for colour matching.







FQ-2502



FQ-2505



FQ-2506



## INSTALLATION CONCEPT GUIDE



LOOM PLAY #27

LOOM PLAY #26



LOOM PLAY #28

LOOM PLAY #4

LOOM PLAY #5

LOOM PLAY #10

LOOM PLAY #15

LOOM PLAY #20

| 407 | LOOM DLAV #25 |
|-----|---------------|

## 24 LOOM PLAY #25



LOOM PLAY #30

LOOM PLAY #29

## L00M<sup>+</sup> Test Item Standard 日巅 Level of use EN 685 33 54 EN 1814 Fraying Frayproof H Thermal resistance ISO 8302 0.02m<sup>2</sup>K/W ତ EN 985 Castor chair resistance No damage 150 23999 $\leq 0.10\%$ (Norm: $\leq 0.25\%$ ) Dimensional stability х X К X EN 986 Passed 4 EN 13501-1 Bfl -s1 Fire resistance I