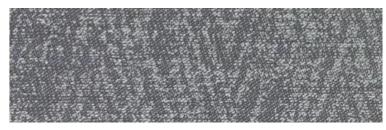

## **WOVEN VINYL**

Size: 250 x 1000 x 3mm | 16pcs/box 4m2



- + The most reliable NOX EMT™ core structure + Consistent product thickness by patterns for
- mix & match with different patterns



+ Clean-cut finishing for preventing fraying even when cutting tiles during installation



Quick EASY Certified non-toxic, Quick and Easy ECOLAY\* installation without glue and fiberglass-free

> Easy EASY Minimal cleaning time and low maintenance







retain gorgeous original colors over time













Note: Colours here may differ from actual due to the lighting during photoshoot & your phone/laptop screen resolutions. Best to request for actual samples for colour matching.







FQ-2502



FQ-2505



FQ-2506



## INSTALLATION CONCEPT GUIDE



LOOM PLAY #27

LOOM PLAY #26



LOOM PLAY #28

LOOM PLAY #4

LOOM PLAY #5

LOOM PLAY #10

LOOM PLAY #15

LOOM PLAY #20

| 407 | LOOM DLAV #25 |
|-----|---------------|

## 24 LOOM PLAY #25



LOOM PLAY #30

LOOM PLAY #29

## L00M<sup>+</sup> Test Item Standard 日巅 Level of use EN 685 33 54 EN 1814 Fraying Frayproof H Thermal resistance ISO 8302 0.02m<sup>2</sup>K/W ତ EN 985 Castor chair resistance No damage 150 23999 $\leq 0.10\%$ (Norm: $\leq 0.25\%$ ) Dimensional stability х X К X EN 986 Passed 4 EN 13501-1 Bfl -s1 Fire resistance Indoor air quality Low VOC (floor score certified) EN 12524 Suitable Underfloor heating 22 ISO 105-B02 ≥6 Light fastness 2 DIN 51130 R11 Slip resistance EN 13893 DS Flexibility ISO 24344 Passed